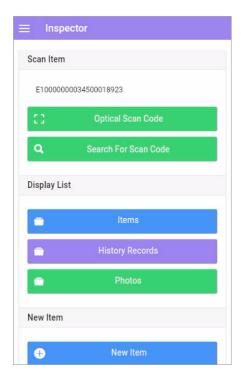

## **Inspector App**

### **Automated Management of Inspection Data**

The Alarp/SoftXS **Inspector App** is an Android App that records and manages inspection data and photographs. Inspectors in field can use it to record inspection data on their Android phones or tablets.

The Inspector App works offline, even in places where there is no GSM or Internet connection, e.g. in tunnels, caverns and remote locations. As soon a network is available you can sync with the central server, allowing office personnel to view the data and make reports.

The Inspector App also allows for custom forms that match your existing inspection forms.

#### **Features**

- Inspection tour planning
- Smartphone camera and GPS integration
- Dashboard of items requiring follow-up
- Reporting
- Barcode reader
- RFID tag integration
- Punch list of follow-up work