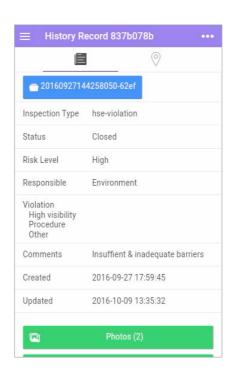

## **Screenshots**

ID: 837b078b

Risk Level Status

ID: 4e2e2e10

Risk Level

ID: 7344b48b

Risk Level

Status

Photos

Inspection Type

Status Photos

Date Inspection Type

Photos

Date Inspection Type

## System Requirements

• Android device (Android version 5.1+)

2016-10-07 11:17:35

2016-09-27 17:58:01

2016-09-27 16:44:21

hse-violation

Medium

Closed

construction

Medium

Closed

hse-violation

Closed

GSM or Internet connection for synchronization with server