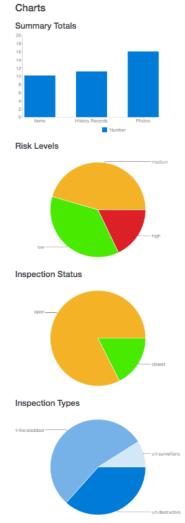

## Solution: Our Easy-to-Use Android App

- Works offline without GSM or Internet connection
  - o Accurate & efficient data entry with pull-down menus
  - o Photos immediately linked to inspections
  - o Custom input forms
- Synchronization with central server
  - o Eliminates transcription errors
- Reporting and Dashboard showing open and high-risk items
- Ad-hoc reporting of non-compliance and safety violations