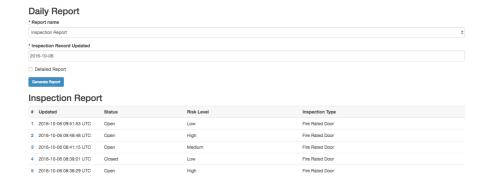

## Solution: Our Easy-to-Use Android App

- Works offline without GSM or Internet connection
  - o Accurate & efficient data entry with pull-down menus
  - o Photos immediately linked to inspections
  - o Custom input forms
- Synchronization with central server
  - o Eliminates transcription errors
- Reporting and Dashboard showing open and high-risk items
- Ad-hoc reporting of non-compliance and safety violations

## **Screenshots**

ID: 837b078b

Risk Level Status

ID: 4e2e2e10

Risk Level

ID: 7344b48b

Risk Level

Status

Photos

Inspection Type

Status Photos

Date Inspection Type

Photos

Date Inspection Type

## System Requirements

• Android device (Android version 5.1+)

2016-10-07 11:17:35

2016-09-27 17:58:01

2016-09-27 16:44:21

hse-violation

Medium

Closed

construction

Medium

Closed

hse-violation

Closed

GSM or Internet connection for synchronization with server